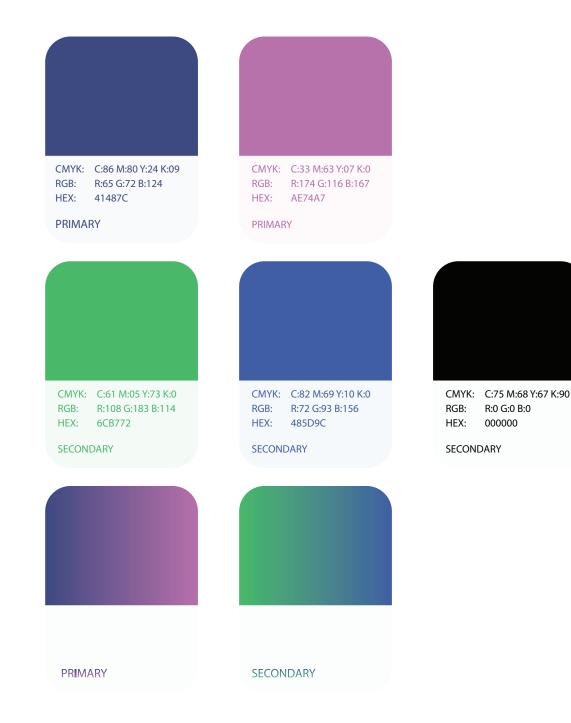

# Color:

**Green:** Symbolizes successful workflow, representing harmony and balance in all operations. It stands for growth, renewal, and flourishing success.

Blue: Represents health and safety, reflecting our commitment to fostering a safe and healthy environment for all our patients. It embodies tranquility and trust, illustrating our dedication to patient well-being.

Pink: Symbolizes our role in assisting you to be your most beautiful self, representing the care and support we provide to help you achieve the most beautiful smile. It stands for compassion, nurturing, and gentle touch.

**Black:** Used for writing letters, imparting a touch of elegance and attraction to the text, and creating a bold statement that speaks of quality and professionalism.

Color Gradients: Utilized in the background and designs, adding physical depth and harmony to the logo, providing a rich and multi-dimensional visual experience that is both modern and inviting.