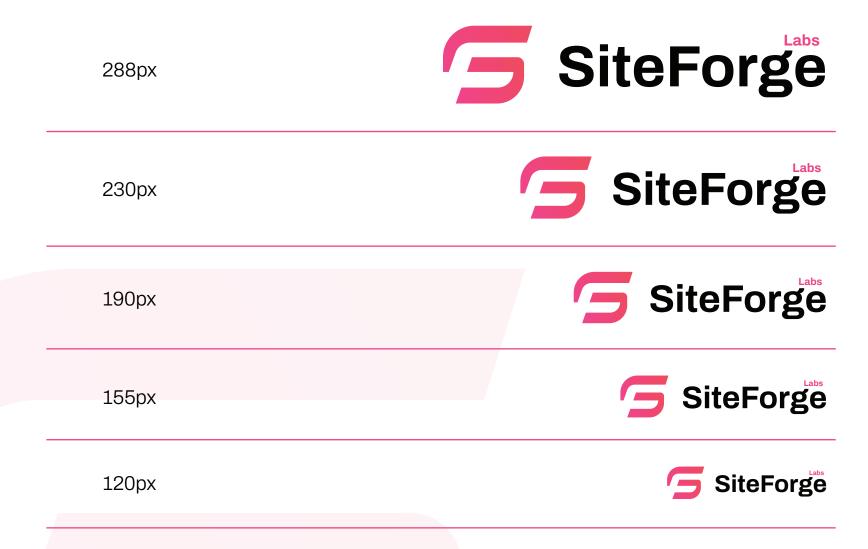

ensive web development services.





#### **Vertical Logo**

The vertical version of the logo is the official version and should be used in all media.

In exceptional cases where there is insufficient space for the usual logo, you may use the vertical version of the SiteForge Labs logo, with the "S" and "F" symbol positioned above the typography.

Avoid using this alternative version unless absolutely necessary.



#### **Incorrect Usage**

"The corporate symbol should be formed according to the rules without any change in color or shape in order to maintain its original image.

Some examples of unacceptable modifications and incorrect use are ilustrated in the eight misapplications below"









Stretch or transform







X Change colors







X Adding shadows







#### Logo Size



#### **Color Palettes**

Lorem ipsum dolor sit amet, consectetuer adipiscing elit, sed diam nonummy nibh euismod tincidunt ut laoreet dolore magna aliquam erat volutpat. Ut wisi enim ad minim veniam, quis nostrud exerci tation ullamcorper suscipit lobortis nisl ut aliquip ex ea commodo consequat. Duis autem

CMYK 0, 82, 18,0 RGB 255, 85,138 HEX #FF558A **Primary**  CMYK 0, 80, 55,0 RGB 255, 90, 95 HEX #FF5A5F **Primary** 

Gradient

HEX #FF5A5F

HEX #FF558A

CMYK 100, 100, 100, 100 RGB 0, 0, 0 HEX #000000 Secondary CMYK 0, 0, 0,0 RGB 255, 255,255 HEX #FFFFFF Secondary

## Archivo



#### Thin

ABCDEFGHIJKLMNOPQRSTUVWXYZ abcdefghijklmnopqrstuvwxyz

#### Light

ABCDEFGHIJKLMNOPQRSTUVWXYZ abcdefghijklmnopqrstuvwxyz

#### Regular

ABCDEFGHIJKLMNOPQRSTUVWXYZ abcdefghijklmnopqrstuvwxyz

#### *