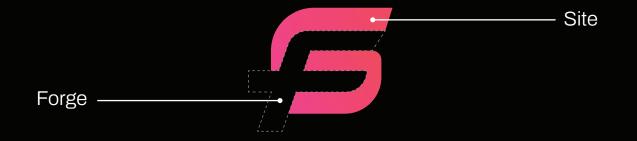

#### **Logo Philosophy**

The "Site Forage" logo, through the overlapping "S" and "F," visually communicates the company's expertise in creating websites that are structurally sound, elegantly designed, and tailored to diverse needs. It symbolizes the integration of various elements into a harmonious and effective solution, positioning "Site Forage" as the ideal partner for comprehensive web development services.