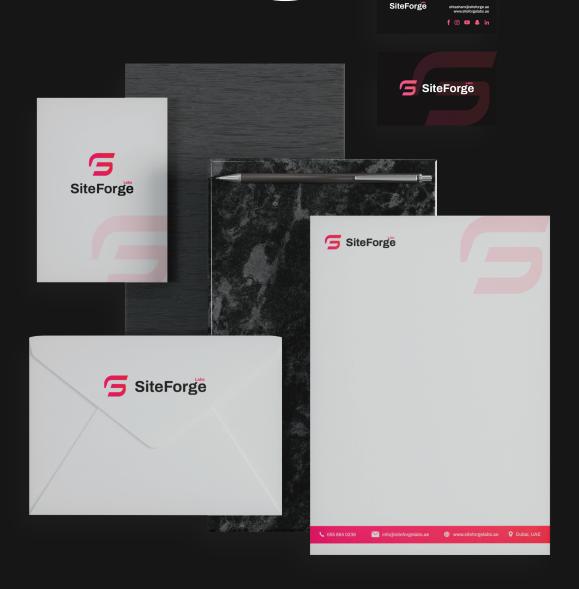

#### **Vertical Logo**

The vertical version of the logo is the official version and should be used in all media.

In exceptional cases where there is insufficient space for the usual logo, you may use the vertical version of the SiteForge Labs logo, with the "S" and "F" symbol positioned above the typography.

Avoid using this alternative version unless absolutely necessary.